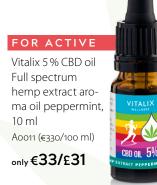

### HEMP EXTRACTS

- ✓ Natural spectrum of cannabinoids
- ✓ THC < 0.2 % or 0.0 %
- ✓ 100 % decarboxylated
- ✓ Entourage effect

BESTSELLER

Vitalix 5 % CBD oil

Full spectrum

hemp extract

aroma oil, 10 ml

onlv€33/£31

A0009 (€330/100 ml)

CBD OIL 5