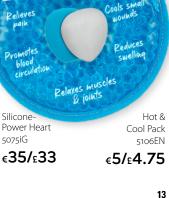

#### то матсн

**POWER HEART** 

Its 2,200-gauss magnets help keep bandages and clothes securely in place with its counterpiece.

- + For back, neck & joints
- + Powerful neodymium magnets
- + Antibacterial characteristics due to copper

#### STRONG COMBINATION

The silicone power heart has 2,200-gauss magnets with negative ions that help keep bandages or clothes securely in place. Also in combination with the hot & cool pack, which helps relieve tension and pain.

#### **POWER HEART**

- + For back, neck & joints
- + Powerful neodymium magnet
- + 800-1,500 cm<sup>3</sup> negative ions

#### HOT & COOL PACK

- + For tension & pain
- + For head, back, stomach, joints ...
- + Can be combined with Power Heart

Little helper!

CBD Hand cream without THC, 75 ml, 150 mg CBD, A017 (€19.87/100 ml)

#### POWER HEART HOT & COOL PACK

HOT & COOL PAC

- + For the back, neck & joints
- + Powerful neodymium magnets

TO MATCH

Power Heart

2638

€39/

£37

with 2,200 Gauss

4508

- + Antibacterial characteristics due to copper
- + For head, back, belly, joints ... + Can be combined

+ For tension & pain

26

with Power Heart

4513

Hot & Cool Pack

### WELLNESS JEWELLERY WITH NEGATIVE IONS

Our Vitalix Wellness Collection combines the negative lons, popular with many athletes and health-conscious people, with the power of magnets.

According to the ancient yin-yang theory, negative lons balance out the positive lon excess found in modern industrial nations. The skin-friendly silicone makes this magnetic ion jewellery particularly pleasant to wear. Silicone -Power Heart with negative ions (s. p. 13) 5075iG €35/£33