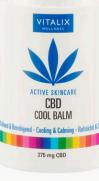

## FOR STRESSED SKINS

Regenerating and moisturising broad spectrum lotion with CBD for face and body

Edelweiss - the 'eternal flower' - effectively protects against UV rays. It protects cells and binds free radicals. Apricot kernel oil and jojoba oil activate the skin metabolism and deliver moisture. Hemp oil has a soothing effect on the skin and is ideal for sensitive skin.

Edelweiss has a high tannin effect on the skin. The plant is said to have antiseptic and properties. It also contains flavonoids that can reduce the development of spider veins and