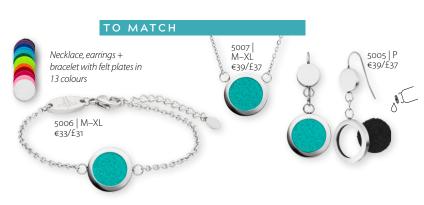

## FRAGRANCES FOR WELL-BEING

VITALIX Wellness essential oil mixtures are 100% natural and contain a high level of effective essential oils in fractionated coconut oil. Highly effective combinations can be created with our exclusive aroma jewellery collection. VITALIX WELLNESS

## MIXTURE

- 🖌 100 % natural
- ✓ Steam distilled or pressed
  ✓ with fractionated

coconut oil

Lava beads store the fragrance of your favourite perfume or aromatic oil. For a prolonged scent of well being. 3489 (without necklace) e39/ £37

### WELLNESS JEWELLERY WITH NEGATIVE IONS

Our Vitalix Wellness Collection combines the negative lons, popular with many athletes and health-conscious people, with the power of magnets.

According to the ancient yin-yang theory, negative lons balance out the positive lon excess found in modern industrial nations. The skin-friendly silicone makes this magnetic ion jewellery particularly pleasant to wear. Silicone -Power Heart with negative ions (s. p. 13) 5075iG €35/£33