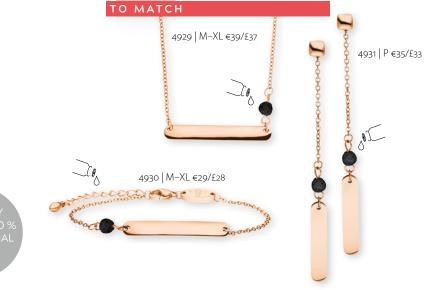

#### FLEXI JEWELLERY

Flexi bracelets and rings are soft and smooth and particularly comfortable to wear. They go well with any style and can be combined in a variety of ways.

with antibacterial copper

Flexi bracelets S, M, L, XL Flexi rings 16-21

- + Easy to slip on + Perfect fit
  - erfect fit
- + Feel the power of the magnets close to your skin

€49

£4; 4310

€39/

4311

€49/

£47

£37