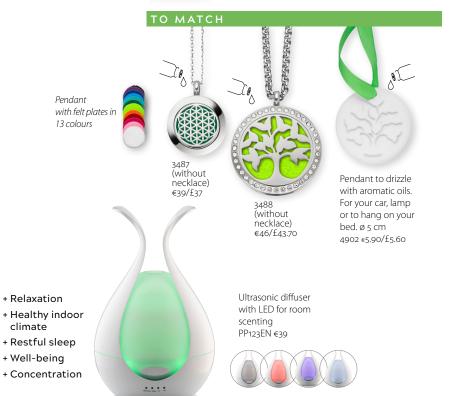

## MIXTURE

- 🖌 100 % natural
- ✓ Steam distilled or pressed
  ✓ with fractionated

coconut oil

Lava beads store the fragrance of your favourite perfume or aromatic oil. For a prolonged scent of well being. 3489 (without necklace) e39/ £37

#### то матсн

Magnetic mats for bed or sofa with 12 magnets approx. 59 x 43 cm, F-4500 €79/£75

- + For head, back & legs
- + Skin friendly, durable
- + For bed, sofa, sun lounger etc.

DE: MAGNETIX Wellness GmbH, Adam-Opel-Str. 7–11, 60386 Frankfurt am Main, FR: MAGNETIX Wellness SAS, 149, Rue Saint-Honoré, 75001 Paris

Negative ion necklace with 1 magnet, M, XL, green 4968i, turquoise 4662i, black 4657i

### WELLNESS JEWELLERY WITH NEGATIVE IONS

Our Vitalix Wellness Collection combines the negative lons, popular with many athletes and health-conscious people, with the power of magnets.

According to the ancient yin-yang theory, negative lons balance out the positive lon excess found in modern industrial nations. The skin-friendly silicone makes this magnetic ion jewellery particularly pleasant to wear. Silicone -Power Heart with negative ions (s. p. 13) 5075iG €35/£33