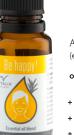

#### BE HAPPY

Essential oil mixture Be happy: A stimulating and invigorating combination of essential oils with rosemary, orange and lemon balm.

Lemon balm can have a positive effect on the immune system and on stress levels, orange enhances positive feelings. Rosemary oil is said to strengthen performance and memory.