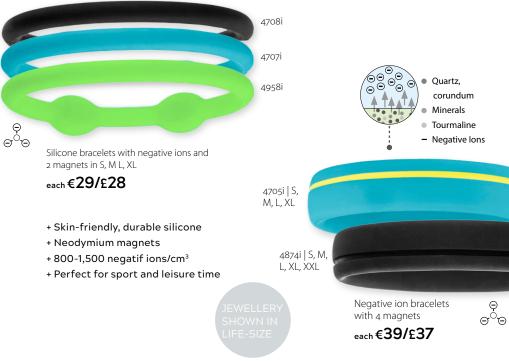

### WELLNESS JEWELLERY WITH NEGATIVE IONS

Our Vitalix Wellness Collection combines the negative lons, popular with many athletes and health-conscious people, with the power of magnets.

According to the ancient yin-yang theory, negative lons balance out the positive lon excess found in modern industrial nations. The skin-friendly silicone makes this magnetic ion jewellery particularly pleasant to wear. Silicone -Power Heart with negative ions (s. p. 13) 5075iG €35/£33