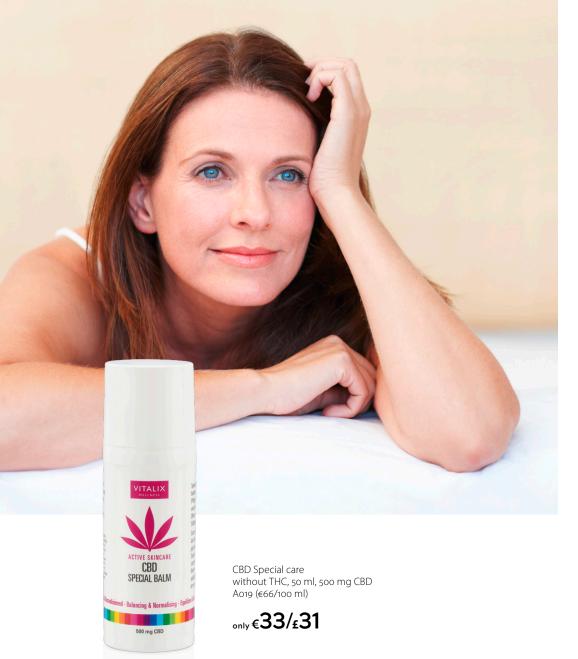

# CBD SPECIAL CARE

## EXTRA STRONG CARE

## Special care with extra strong 500 mg CBD for sensitive, highly stressed skin

Liquorice root has a soothing effect on inflammation, redness and itching. Hyaluronic acid ensures firm connective tissue. Ectoin – a natural molecule – protects the skin from stress. Shea butter and jojoba oil nourish and moisturize the skin, while soothing and calming sensitive skin, irritated and highly stressed skin areas.

The root of the liquorice root bush contains the key ingredient glycyrrhizin, a sweet substance that is converted into glycyrrhetinic acid in the body. It has anti-inflammatory and antibacterial effects. It can significantly improve itching, swelling and redness.