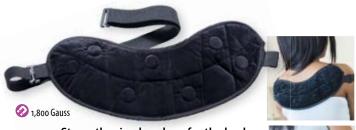

## Strengthening bandage for the back 69 cm × 5, 5 cm F-0016 €59/£56

- ✓ For back, stomach, shoulder & neck
- ✓ Versatile use
- ✓ Pleasantly comfortable to wear

Essential oil mixture Joints. €19/£18

(€190/100 ml)