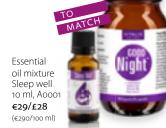

## Strengthening bandage for the back 69 cm × 5, 5 cm F-0016 €59/£56

- ✓ For back, stomach, shoulder & neck
- ✓ Versatile use
- ✓ Pleasantly comfortable to wear

Essential oil mixture Joints. €19/£18

(€190/100 ml)

A0003

€19/£18

(€190/100 ml)

oil mixture

Joints, 10 ml