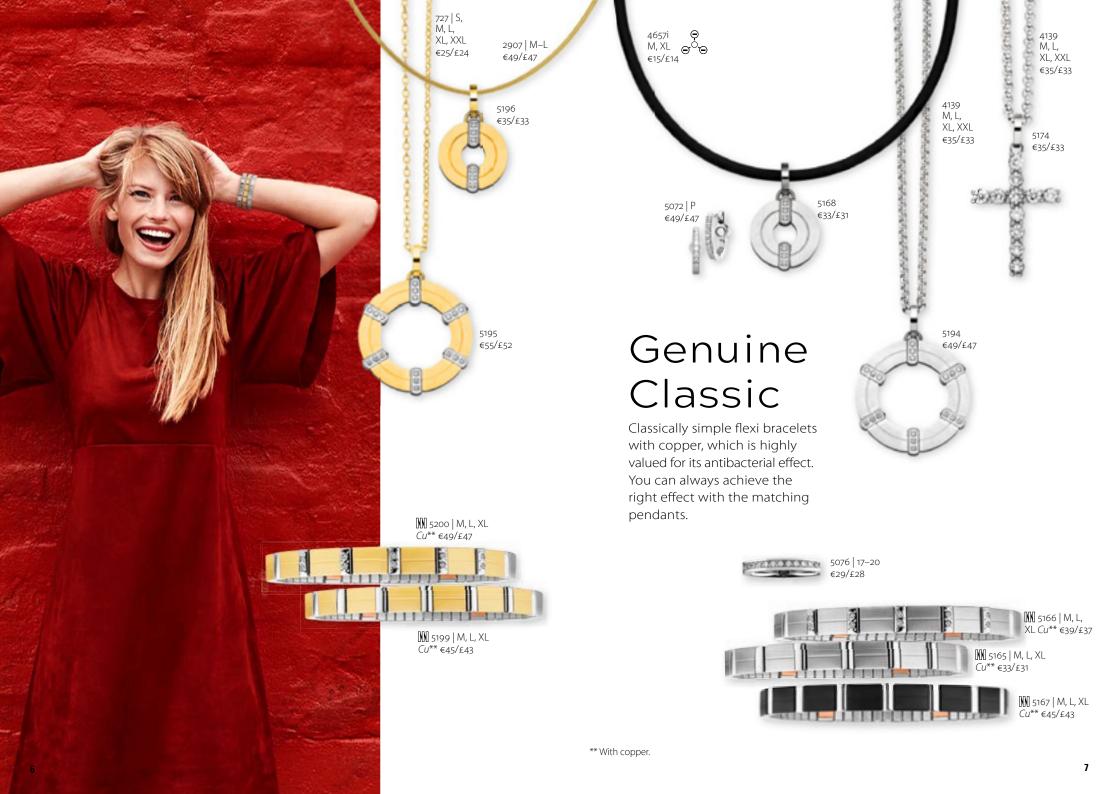

<sup>\*</sup> Without magnets. \*\* With copper.

M 4547 M 4649 S, M, L, M, L, XL €49/£47 €39/£37

**[NN]** 4311 S, M, L, XL S, M, L, XL, XXL Cu\*\* €49/£47 €49/£47 **17** 

\* Without magnets. \*\* With copper.