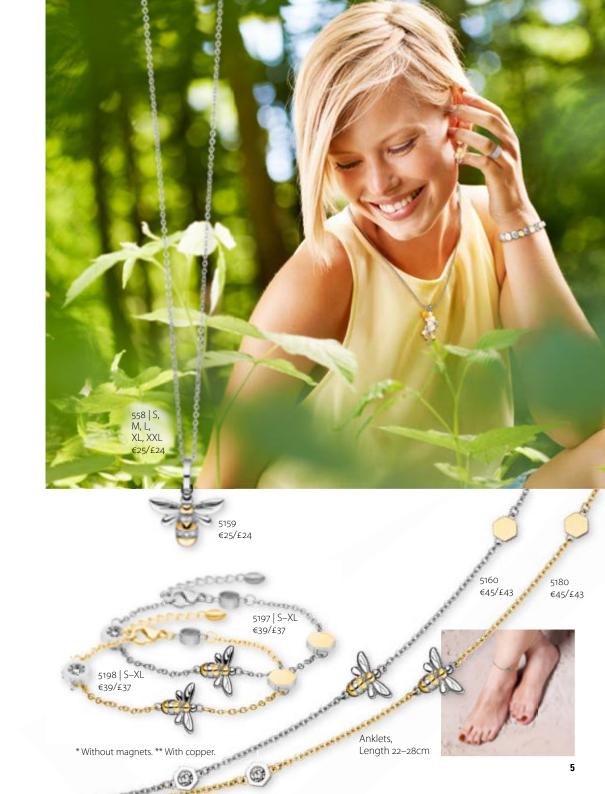

## Hardworking Helper

In almost all cultures, the honeybee is a symbol of diligence, order and immortality.

The hexagonal honeycombs form a particularly stable shape. Enjoy these fascinating pieces of jewellery with magnets.

559 | M−L €35/£33

5083 €39/£37

5119 | P €39/£37

5083 €39/£37