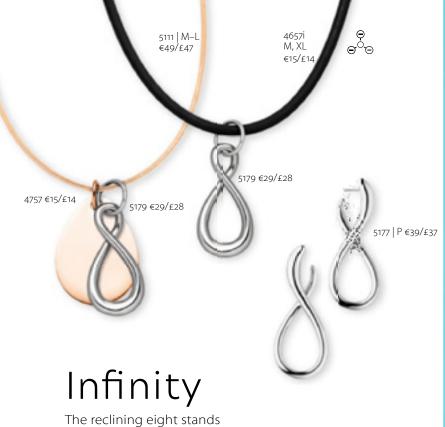

black 3723

orange 3720

turquoise 3721

instead of €54/£52

only **€49/£47** 

The reclining eight stands for infinity, eternal friendship, inexhaustible hope and strength. Perfectly made for you.

Expressive magnetic jewellery in tricolour – the perfect complement for every look.