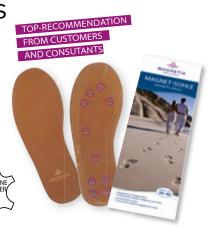

## Fragrances for Well-being

Aroma jewellery-Pendant with 13 felt pads for sprinkling

- ( ) 3716 €23/£22
- Q4673\* €10/£9.50
- O 5046\* €9/£8.55

Ease your legs

Leather magnetic sole – Particularly popular with those who stand a lot, such as waiters or sales assistants

Simply cut to size. When wearing the insoles, the logo should face up 1954 M (36–40), L (41–47) €39/£37

- √ For better walking comfort
- ✓ Fits any foot size
- ✓ Fits most footwear

1,800 Gauss

\* Without magnets.