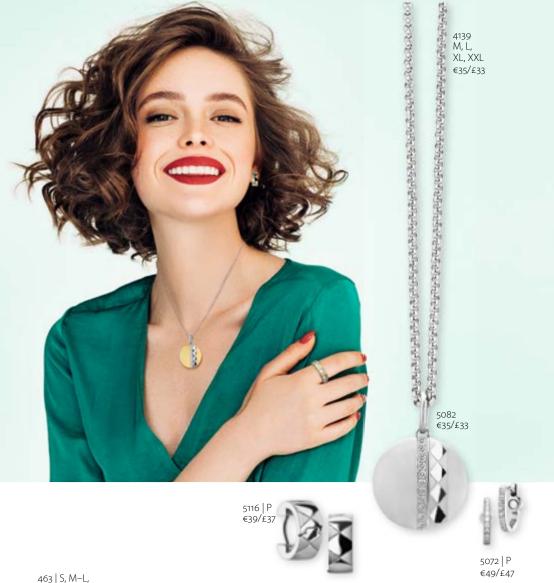

# Strong diamond shapes

With the power of magnets – Inspired by haute couture! Combine these effective pieces of jewellery according to your mood.

463 | S, M−L, XL €99/£94

M 5096 S, M, L, XL €39/£37

\* Without magnets.