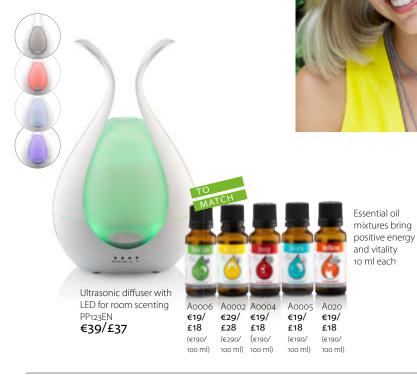

## Strengthening bandage for the back 69 cm × 5, 5 cm F-0016 €59/£56

- ✓ For back, stomach, shoulder & neck
- ✓ Versatile use
- ✓ Pleasantly comfortable to wear

Essential oil mixture Joints. €19/£18

(€190/100 ml)

A0003

€19/£18

(€190/100 ml)

oil mixture

Joints, 10 ml