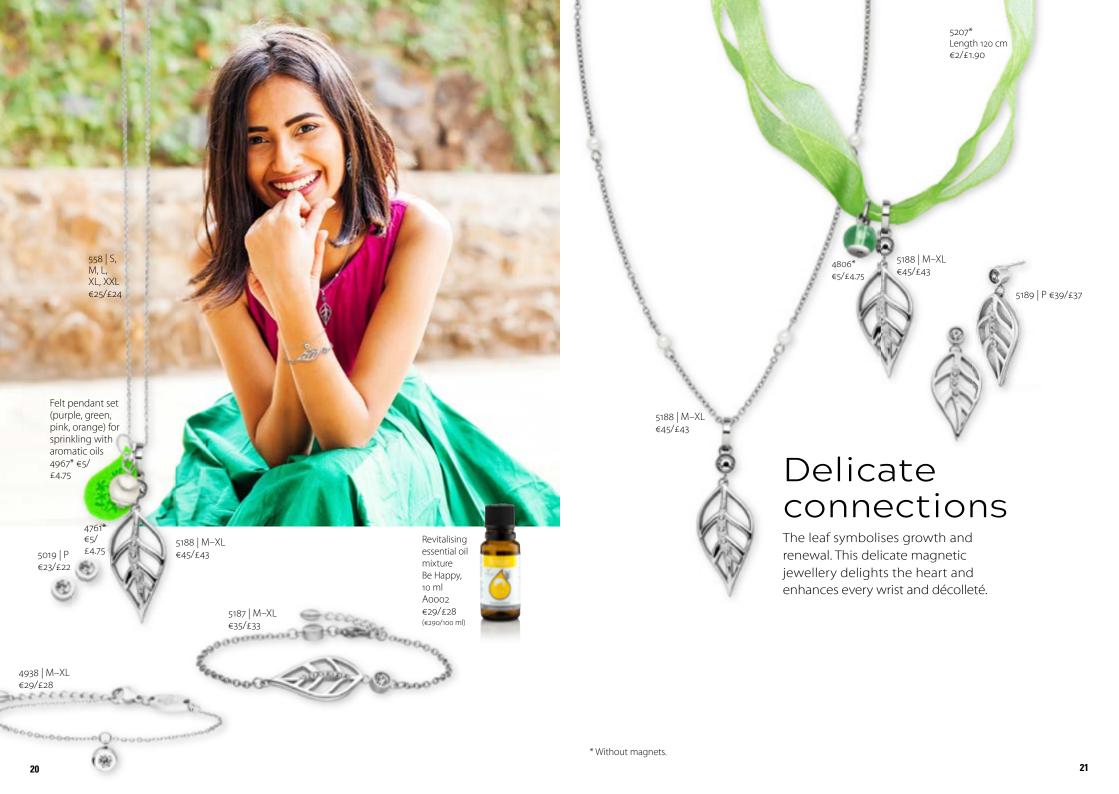

The shell of the nautilus, which lives in the Pacific Ocean, is spiral-shaped on the inside. The spiral represents the origin of life and the cycle of the seasons.

4938 M–XL €29/£28

4892 | S, M, L, XL €49/£47 5141i | M, L €29/£28

Magnetic jewellery for your darlings

Collar pendant with spring ring 4956 | M, L €19/£18