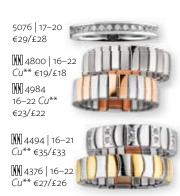

<sup>\*</sup> Without magnets. \*\* With copper.

M 4547 M 4649 S, M, L, M, L, XL €49/£47 €39/£37

**[NN]** 4311 S, M, L, XL S, M, L, XL, XXL Cu\*\* €49/£47 €49/£47 **17** 

\* Without magnets. \*\* With copper.