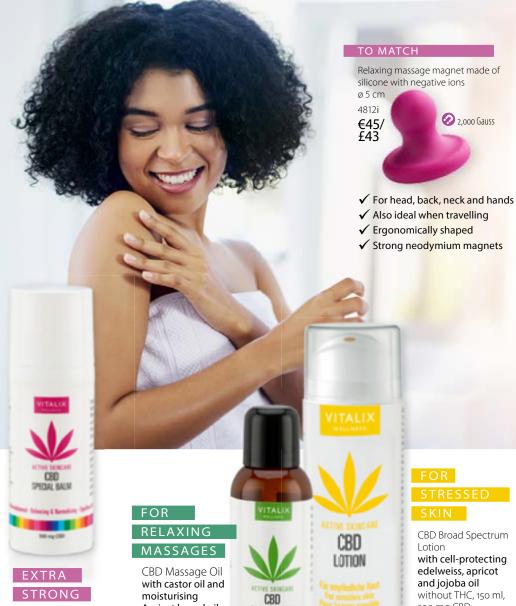

## Relaxing Massage Magnet

ø5cm 4164 **€59/£56** 

- √ For head, back, neck, hands
- ✓ Also ideal when travelling
- ✓ Ergonomically shaped
- ✓ Strong Neodymium magnets

### **Gua Sha Magnet** 3 different edges

 $8 \text{ cm} \times 5,5 \text{ cm}$ In traditional Chinese medicine, the Gua Sha stone is mainly used for body massagés.

5105 €59/£56

## Face, neck & throat massages

- √ Stimulate blood flow
- √ Release muscular tension
- ✓ Refresh the skin
- ✓ Reduce the formation of fine wrinkles