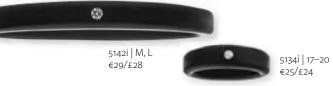

4



M 5096 S, M, L, XL €39/£37



\* Without magnets.





# Strikingly effective

Negative ions instinctively do many people good - we gather this knowledge in our jewellery and accessories, close to the body, close to the skin. Combined with the power of magnets and sparkling crystals, you always have your beneficial companion with you, even during sports – thanks to the skin-friendly silicone in which quartz crystals and minerals are incorporated. So you can recharge and feel invigorated wherever you are.

### 



5152i

4662i | M, XL

Silicone

Pendant

Set of 2

pink 3719

blue 3722

black 3723

orange 3720

turquoise 3721

instead of €54/£52

only **€49/£47** 



The reclining eight stands for infinity, eternal friendship, inexhaustible hope and strength. Perfectly made for you.











Expressive magnetic jewellery in tricolour – the perfect complement for every look.



<sup>\*</sup> Without magnets. \*\* With copper.





M 4547 M 4649 S, M, L, M, L, XL €49/£47 €39/£37



**[NN]** 4311 S, M, L, XL S, M, L, XL, XXL Cu\*\* €49/£47 €49/£47 **17** 







\* Without magnets. \*\* With copper.





The shell of the nautilus, which lives in the Pacific Ocean, is spiral-shaped on the inside. The spiral represents the origin of life and the cycle of the seasons.



4938 M–XL €29/£28







4892 | S, M, L, XL €49/£47 5141i | M, L €29/£28



Magnetic jewellery for your darlings

Collar pendant with spring ring 4956 | M, L €19/£18

## Sizes (approximate)

|                       | (             | -,                   |                        |
|-----------------------|---