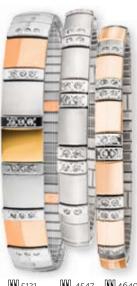

# Strong diamond shapes

With the power of magnets – Inspired by haute couture! Combine these effective pieces of jewellery according to your mood.

463 | S, M−L, XL €99/£94

M 5096 S, M, L, XL €39/£37

\* Without magnets.