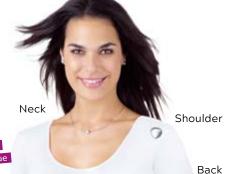

## For Back, **Neck & Joints**

Joints

Can be combined with Power Hearts

Matching Knee/

## **Power Heart**

The Power Hearts contain powerful neodymium magnets that hold reliably on clothing and bandages thanks to their counterpieces.

2638 Cu\*\* €39/£37

- ✓ For back, neck & joints
- ✓ Powerful neodymium magnets
- ✓ Antibacterial characteristics due to copper