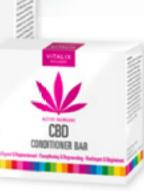

## VOLUME

## & SHINE

**CBD Solid Conditioner** with nourishing carrot oil, silky shine-imparting hemp oil, nourishing coconut oil and shea butter

without THC, 60 g

Ao25 €12.90/£12

35

(€21.50/100 g)

Silicone eye mask with negative ions with 7 magnets embedded in the silicone, which exerts a gentle pressure on the eye area when worn leaving the eye area feeling pleasantly relaxed and toned. Can also be used cooled. 5109i €25/£24