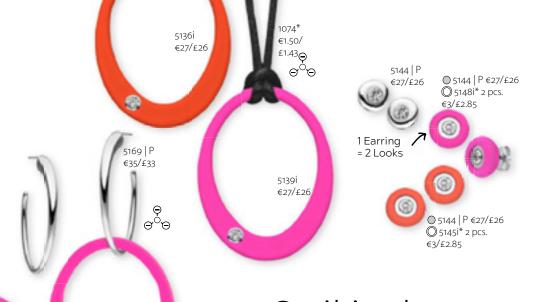

### Most illustrations show life-size pieces.

Negative ions Suitable for aromatherapy Alt, ways of wearing

( ) Pendant

Decorative cover/ring

Decorative disc

Centre element (C) Bracelet

iewellerv is made out of Some jewellery pieces have a copper part built in.