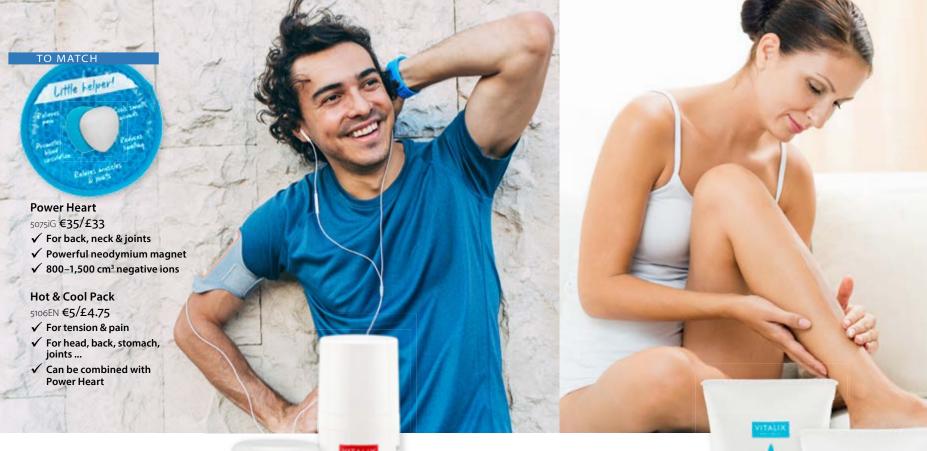

## For Back, **Neck & Joints**

Joints

Can be combined with Power Hearts

Matching Knee/

## **Power Heart**

The Power Hearts contain powerful neodymium magnets that hold reliably on clothing and bandages thanks to their counterpieces.

2638 Cu\*\* €39/£37

- ✓ For back, neck & joints
- ✓ Powerful neodymium magnets
- ✓ Antibacterial characteristics due to copper

## **Hot & Cool Pack**

ø 12,5 cm, fluffy textile back,

each **€5/£4.75** 

- ✓ Warm for cramps & tension
- ✓ Cold for pain & bruises
- ✓ Perfect for at home and on the go

Food supplement with magnesium, vitamin B1, B2, B3, B6, B12, folic acid and biotin, 90 capsules,