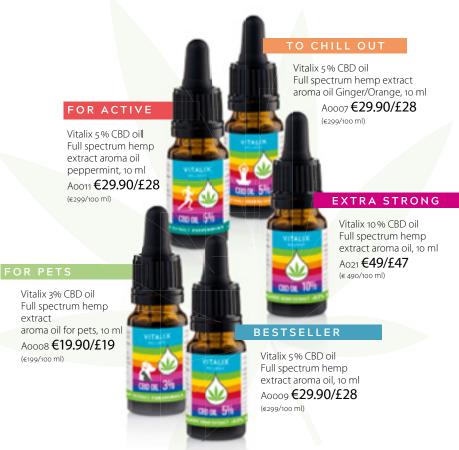

# Wellness products with CBD

Vitalix full spectrum hemp extracts contain the full CBD plant power. They are rich in terpenes and phytocannabinoids, which provide a strong entourage effect. This means that the interaction of the contained plant substances has a higher biological activity than the pure substance itself.

## VITALIX WELLNESS HEMP EXTRACTS

- √ Natural spectrum of cannabinoids
- √ THC < 0.2 % or 0.0 %
  </p>
- √ 100 % decarboxylated
- ✓ Entourage effect

Ask your consultant about CBD oils without THC