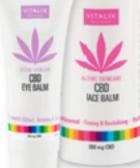

## SHINING EYES

Anti-aging eye care with CBD with soothing liquorice root and firming hyaluronic acid without THC, 30 ml, 150 mg CBD

A022 €19.90/£19 (€66.33/100 ml)

## FOR

Anti-Aging Face Cream with CBD with firming hyalu-

ronic acid and antiinflammatory oat kernel oil without THC, 50 ml, 250 mg CBD,

A013 €29.90/£28

(€59.80/100 ml)