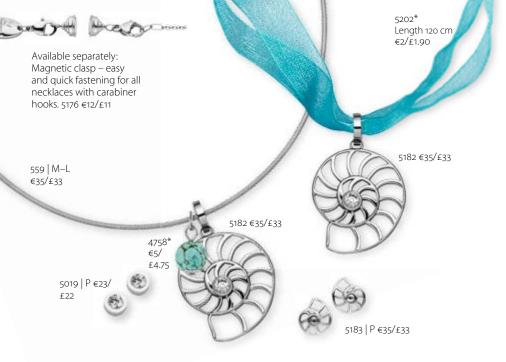

The shell of the nautilus, which lives in the Pacific Ocean, is spiral-shaped on the inside. The spiral represents the origin of life and the cycle of the seasons.

4938 M–XL €29/£28

4892 | S, M, L, XL €49/£47 5141i | M, L €29/£28