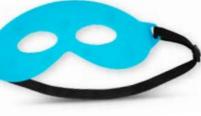

## & SHINE

**CBD Solid Conditioner** with nourishing carrot oil, silky shine-imparting hemp oil, nourishing coconut oil and shea butter

without THC, 60 g

Ao25 €12.90/£12

35

(€21.50/100 g)

Silicone eye mask with negative ions with 7 magnets embedded in the silicone, which exerts a gentle pressure on the eye area when worn leaving the eye area feeling pleasantly relaxed and toned. Can also be used cooled. 5109i €25/£24