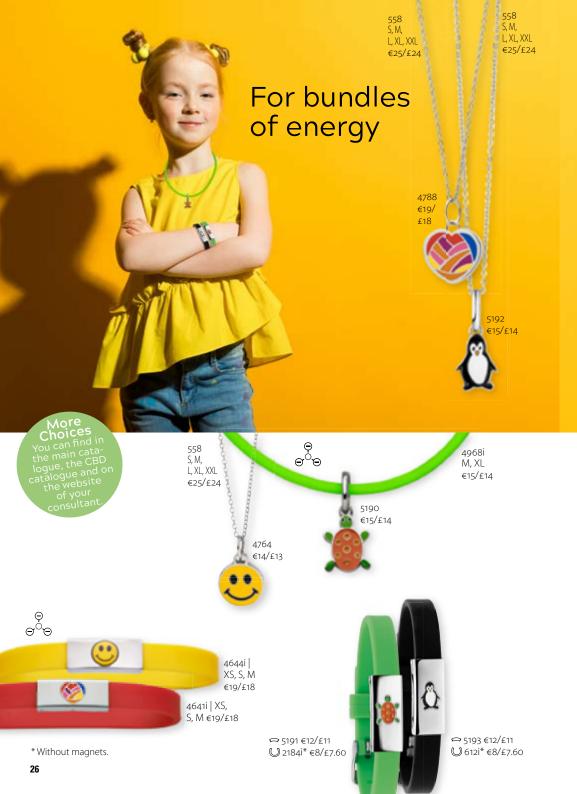

Magnetic jewellery for your darlings

Collar pendant with spring ring 4956 | M, L €19/£18