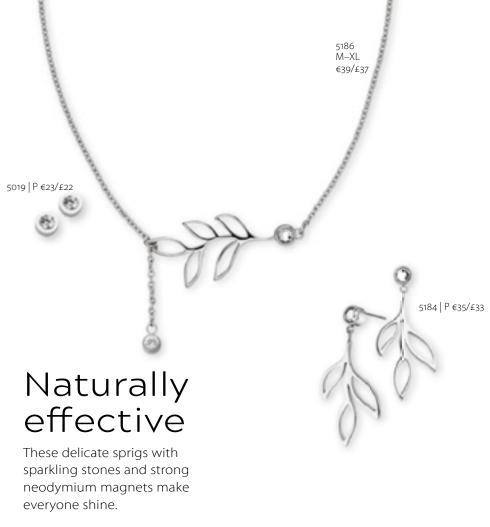

## Hardworking Helper

In almost all cultures, the honeybee is a symbol of diligence, order and immortality.

The hexagonal honeycombs form a particularly stable shape. Enjoy these fascinating pieces of jewellery with magnets.