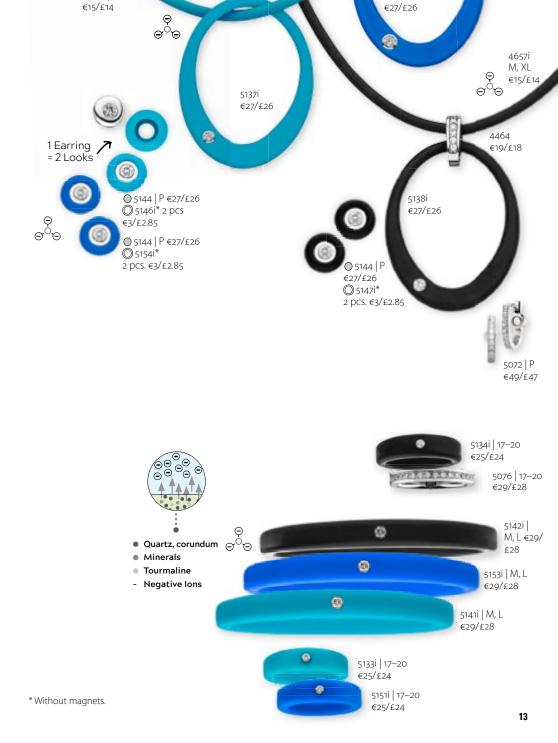

### Most illustrations show life-size pieces.

Negative ions Suitable for aromatherapy Alt, ways of wearing

( ) Pendant

Decorative cover/ring

Decorative disc

Centre element (C) Bracelet

iewellerv is made out of Some jewellery pieces have a copper part built in.