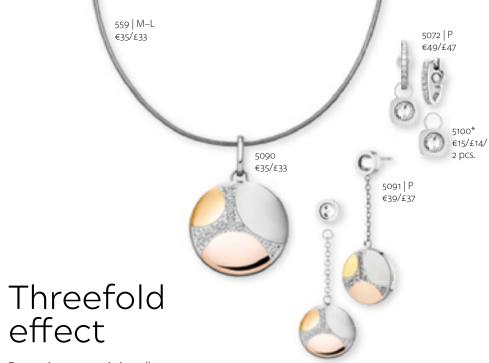

5096 S, M, L, XL €39/£37



\* Without magnets.





# Strikingly effective

Negative ions instinctively do many people good - we gather this knowledge in our jewellery and accessories, close to the body, close to the skin. Combined with the power of magnets and sparkling crystals, you always have your beneficial companion with you, even during sports – thanks to the skin-friendly silicone in which quartz crystals and minerals are incorporated. So you can recharge and feel invigorated wherever you are.

### 



5152i

4662i | M, XL

Silicone

Pendant

Set of 2

pink 3719

blue 3722

black 3723

orange 3720

turquoise 3721

instead of €54/£52

only **€49/£47** 



The reclining eight stands for infinity, eternal friendship, inexhaustible hope and strength. Perfectly made for you.











Expressive magnetic jewellery in tricolour – the perfect complement for every look.



<sup>\*</sup> Without magnets. \*\* With copper.





M 4547 M 4649 S, M, L, M, L, XL €49/£47 €39/£37



**[NN]** 4311 S, M, L, XL S, M, L, XL, XXL Cu\*\* €49/£47 €49/£47 **17** 







\* Without magnets. \*\* With copper.





The shell of the nautilus, which lives in the Pacific Ocean, is spiral-shaped on the inside. The spiral represents the origin of life and the cycle of the seasons.



4938 M–XL €29/£28







4892 | S, M, L, XL €49/£47 5141i | M, L €29/£28



Magnetic jewellery for your darlings

Collar pendant with spring ring 4956 | M, L €19/£18

## Sizes (approximate)

|                       | (             | -,                   |                        |
|-----------------------|---------