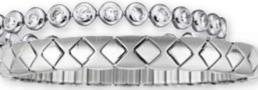

# Strong diamond shapes

With the power of magnets – Inspired by haute couture! Combine these effective pieces of jewellery according to your mood.

463 | S, M−L, XL €99/£94

M 5096 S, M, L, XL €39/£37

\* Without magnets.