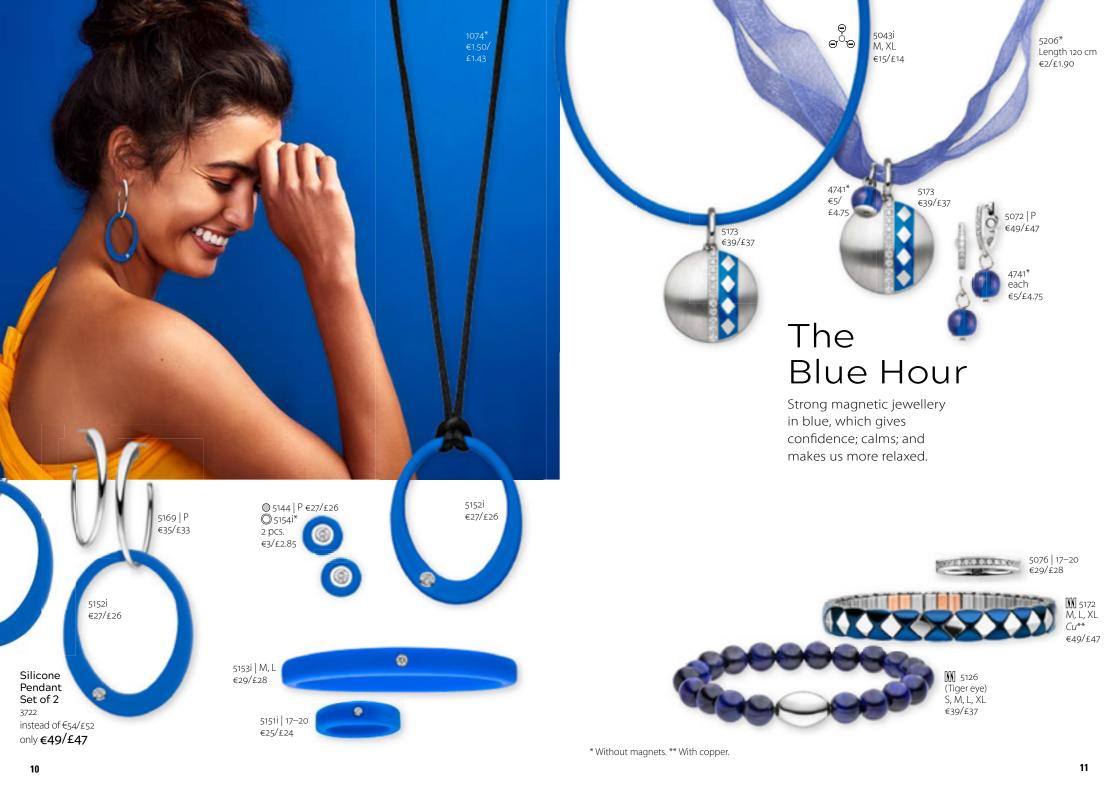

# Strikingly effective

Negative ions instinctively do many people good - we gather this knowledge in our jewellery and accessories, close to the body, close to the skin. Combined with the power of magnets and sparkling crystals, you always have your beneficial companion with you, even during sports – thanks to the skin-friendly silicone in which quartz crystals and minerals are incorporated. So you can recharge and feel invigorated wherever you are.

### 

5152i

4662i | M, XL

Silicone

Pendant

Set of 2

pink 3719

blue 3722

black 3723

orange 3720

turquoise 3721

instead of €54/£52

only **€49/£47** 

The reclining eight stands for infinity, eternal friendship, inexhaustible hope and strength. Perfectly made for you.

Expressive magnetic jewellery in tricolour – the perfect complement for every look.

<sup>\*</sup> Without magnets. \*\* With copper.

M 4547 M 4649 S, M, L, M, L, XL €49/£47 €39/£37

**[NN]** 4311 S, M, L, XL S, M, L, XL, XXL Cu\*\* €49/£47 €49/£47 **17** 

\* Without magnets. \*\* With copper.