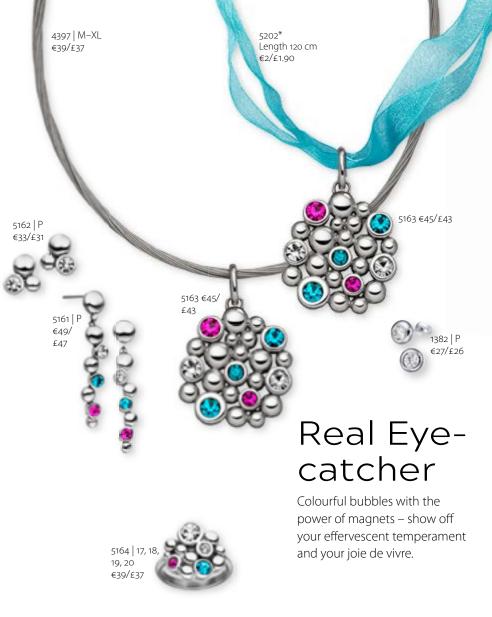

### Most illustrations show life-size pieces.

Negative ions Suitable for aromatherapy Alt, ways of wearing

( ) Pendant

Decorative cover/ring

Decorative disc

Centre element (C) Bracelet

iewellerv is made out of Some jewellery pieces have a copper part built in.