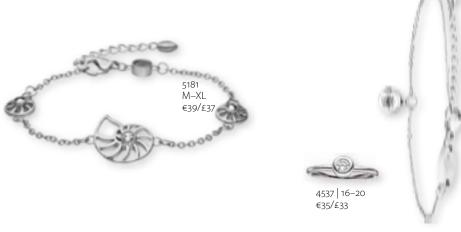

The shell of the nautilus, which lives in the Pacific Ocean, is spiral-shaped on the inside. The spiral represents the origin of life and the cycle of the seasons.

4938 M–XL €29/£28

4892 | S, M, L, XL €49/£47 5141i | M, L €29/£28